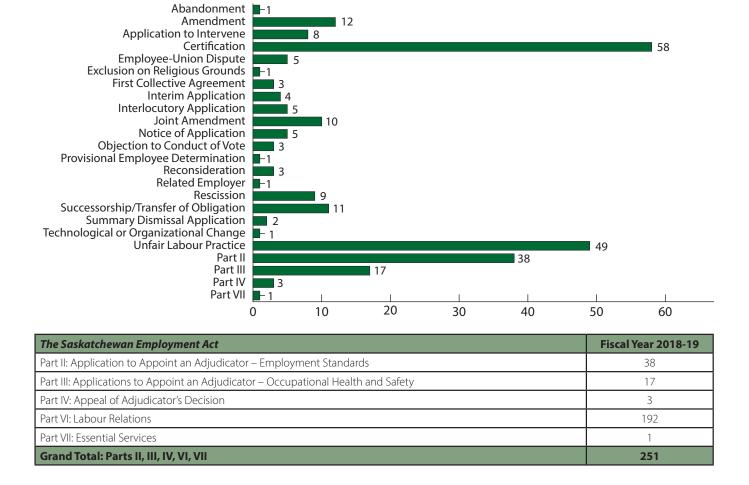

## **Applications Filed 2018-19 Compared to Previous Fiscal Years**

| Labour Relations, Part VI                                                                                                     | The     | The Saskatchewan Employment Act |         |         |  |  |
|-------------------------------------------------------------------------------------------------------------------------------|---------|---------------------------------|---------|---------|--|--|
| Matter Type                                                                                                                   | 2018-19 | 2017-18                         | 2016-17 | 2015-16 |  |  |
| Abandonment                                                                                                                   | 1       | 2                               | 1       |         |  |  |
| Amendment/Application to Amend                                                                                                | 12      | 15                              | 24      | 22      |  |  |
| Application to Intervene                                                                                                      | 8       | 7                               | 10      | 3       |  |  |
| Certification/Application for Bargaining Rights                                                                               | 58      | 69                              | 48      | 54      |  |  |
| Employee-Union Dispute                                                                                                        | 5       | 16                              | 16      | 11      |  |  |
| Exclusion on Religious Grounds                                                                                                | 1       | 2                               | ĺ       |         |  |  |
| First Collective Agreement Application                                                                                        | 3       | 1                               | 1       | 4       |  |  |
| Interim Application/Application for Interim Relief                                                                            | 4       | 12                              | 5       | 4       |  |  |
| Interlocutory Application                                                                                                     | 5       | 2                               | İ       |         |  |  |
| Joint Amendment/Joint Application to Amend                                                                                    | 10      | 8                               | 24      | 14      |  |  |
| Notice of Application                                                                                                         | 5       | İ                               | 3       |         |  |  |
| Objection to Conduct of Vote                                                                                                  | 3       | 4                               | 1       | 2       |  |  |
| Provisional Employee Determination                                                                                            | 1       | İ                               | İ       | 1       |  |  |
| Reconsideration                                                                                                               | 3       | 2                               |         | 4       |  |  |
| Reference of Dispute                                                                                                          |         | İ                               | 1       | 2       |  |  |
| Reinstatement                                                                                                                 |         |                                 |         |         |  |  |
| Related Employer                                                                                                              | 1       |                                 | 1       | 2       |  |  |
| REO Transitional                                                                                                              |         |                                 | 23      |         |  |  |
| Rescission                                                                                                                    | 9       | 8                               | 4       | 7       |  |  |
| Successorship/Transfer of Obligation                                                                                          | 11      | 6                               | 13      | 21      |  |  |
| Summary Dismissal Application                                                                                                 | 2       | 12                              | 10      | 4       |  |  |
| Supervision of Vote                                                                                                           |         |                                 | 1       |         |  |  |
| Technological or Organizational Change                                                                                        | 1       |                                 |         | 1       |  |  |
| Unfair Labour Practice Application                                                                                            | 49      | 58                              | 37      | 39      |  |  |
| Vote on Final Offer                                                                                                           |         | İ                               | 2       | 8       |  |  |
| Total: Part VI                                                                                                                | 192     | 224                             | 225     | 201     |  |  |
| Total: Part VII (Essential Services)                                                                                          | 1       |                                 | 1       |         |  |  |
| Parts II, III, and IV                                                                                                         |         | l<br>Saskatchewa                | -       | nt Act  |  |  |
| Matter Type                                                                                                                   | 2018-19 | 2017-18                         | 2016-17 | 2015-16 |  |  |
| PART II: Applications to Appoint an Adjudicator – Employment Standards                                                        | 38      | 48                              | 44      | 39      |  |  |
| <b>PART III:</b> Applications to Appoint an Adjudicator – Occupational Health and Safety                                      | 17      | 14                              | 13      | 17      |  |  |
| PART IN: Applications to Appoint an Adjudicator – Occupational Health and Salety<br>PART IV: Appeal of Adjudicator's Decision | 3       | 14                              | 9       | 17      |  |  |
| Trace in Appear of Aujadicator's Decision                                                                                     |         |                                 | 2       | 1.2     |  |  |

## Summary Matter Type Grand Total : Parts II, III, IV, VI, VII

| The Saskatchewan Employment Act |         |         |         |  |  |
|---------------------------------|---------|---------|---------|--|--|
| 2018-19                         | 2017-18 | 2016-17 | 2015-16 |  |  |
| 251                             | 297     | 292     | 276     |  |  |