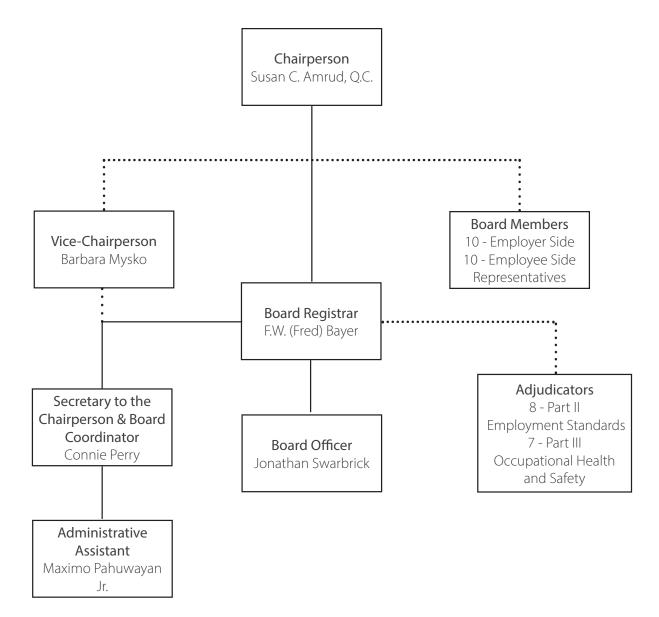

The Board's offices and staff are located at 1600 - 1920 Broad Street, Regina. The Board also maintains a hearing room in Saskatoon. The staff of the Board is composed of the Board Registrar, Secretary to the Chairperson, Board Officer and an administrative support position. The Chairperson is the Executive Officer of the Board. An Organizational Chart of the Labour Relations Board is contained in Appendix A: Saskatchewan Labour Relations Board Organizational Chart.

## Appendix A: Saskatchewan Labour Relations Board Organizational Chart

## March 31, 2019